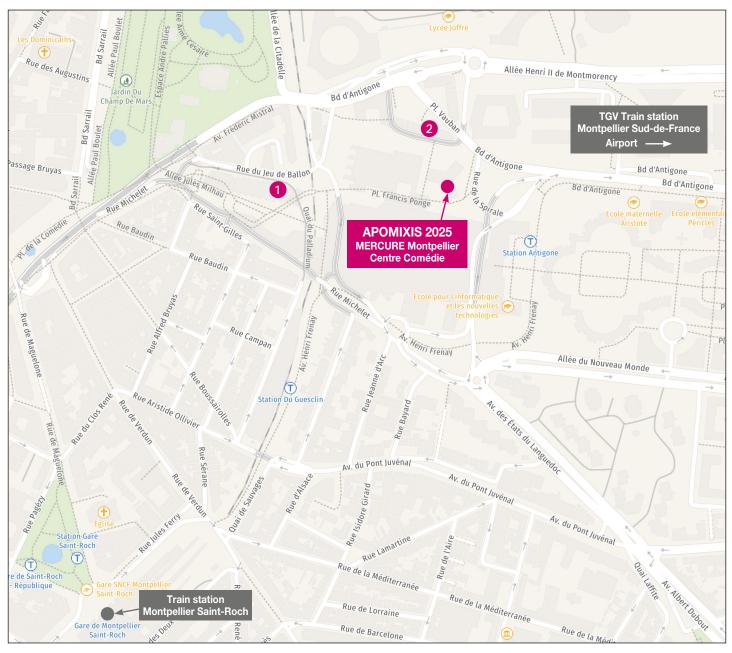

## Ibis Montpellier Centre Comédie \*\*\*

5 minutes-walk (230 m) from hotel 'MERCURE'. Private car park: € 15 / 24h.

Single: € 165.20

Double / Twin: € 181.40

## **2** Ibis Montpellier Centre Polygone \*\*\*

2 minutes-walk (80 m) from hotel 'MERCURE'. Private car park:  $\in$  17 / 24h.

Single: **€ 127.20** 

Double / Twin: € 143.40